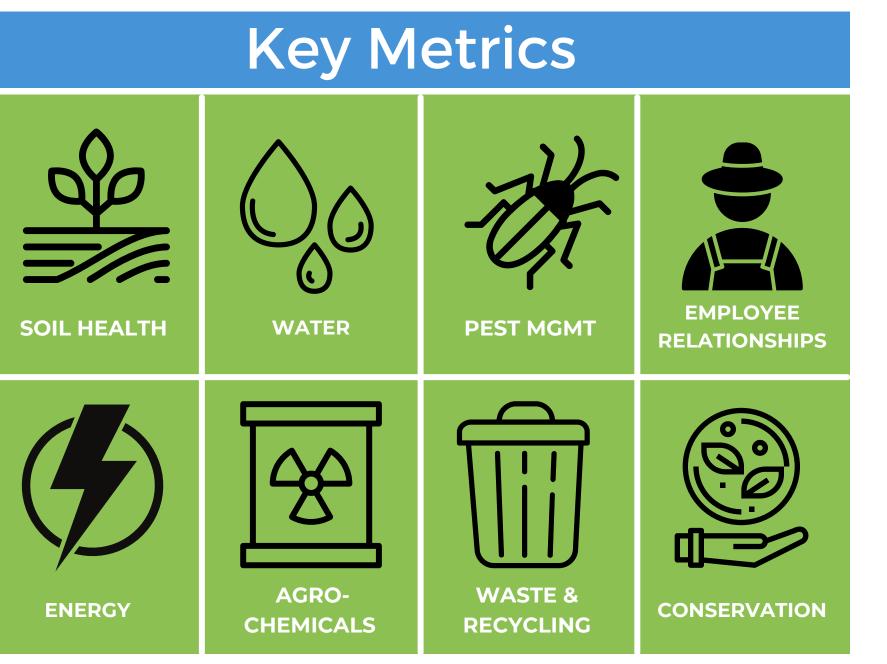

## **Unique Approach**

The Sustainability Standard is unique due to its focus on Integrated Pest Management (IPM), a holistic method of addressing pesticide risks.

The Standard also requires meaningful metrics for a broad spectrum of agricultural and processing impacts, encouraging practices that have a real benefit to growers, farm workers and the environment.

3. The Sustainability Standard evaluates the sustainability of a product from planting to distribution.